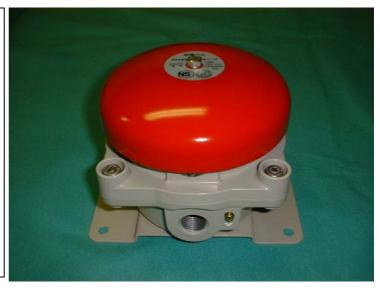

# Kobishi EMB-6

## **Explosion-Proof Bell**

## Specification:

Construction: IP54

Explosion Proof Class: ExdIIBT4

Rating: DC24V 15mA Sound Output: 92dB/m

Conduit: G1/2

Operating Temp. Range: -20 ~ +60°C

Weight: 3 Kgs.