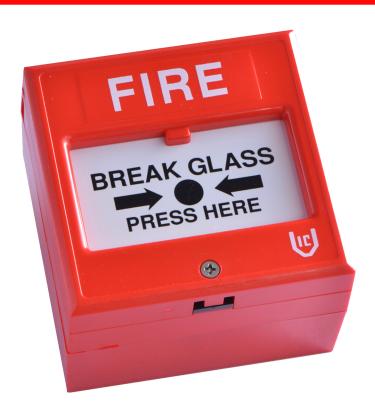

## Description

VIC-802 Manual Call Point are designed to offer uncompromising quality & reliability regardless of configurations in the aspect of installation efficiency, flexibility & full compliance with the latest EN54-11. To facilitated the compability to majority of central control equipment manufactured in the world. The Call Point are constructed from Fire Retardants ABS engineering plastic thrus withstand high impact strength & high resistance to heat.

## **Features**

- Each contact provided doutde terminal for independent input and output connections especially for looping to ensures perfect continuity
- Variety of colours available
- Special tool operating test facility
- Simple hut secure and comply with health and Safely requirement
- Protective film on glass thus protecting the operator from glass fragments