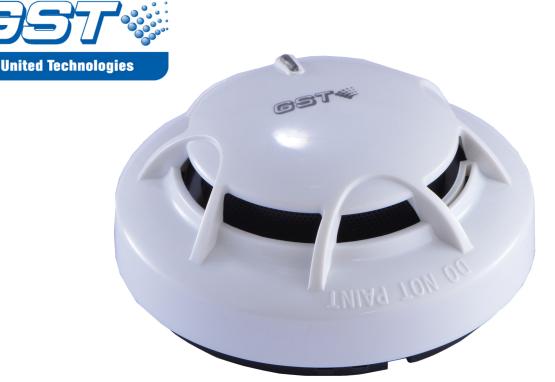

## SMOKE DETECTOR

## Description

**DI-9102E** intelligent detector adopt the latest digital loop protocol, compatible with GST intelligent fire alarm control panels. With digital communication, the detectors can raise fast alarm signal within 1 second, and much more control can be processed. The detectors can be installed onto the common detector base DB-01. A remote indicator C-9314P can be connected to each detector The optical detector is designed based on light scattering technology with high performance chamber, suitable for detecting slow burning or smouldering fires.