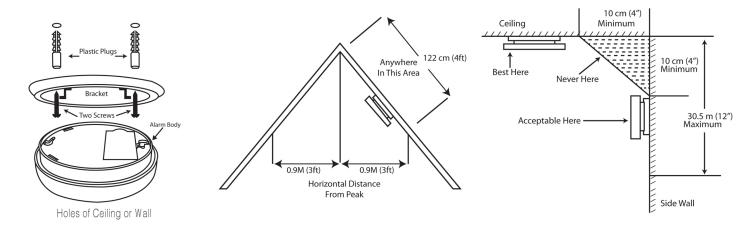

## Installation

Install a smoke alarm on the ceiling or wall inside each bedroom and in the hallway outside each separate sleeping area. If a bedroom area hallway is more than 30 feet long, install a smoke alarm alarm at each end. If there is a basement install a smoke alarm on the basement ceiling.