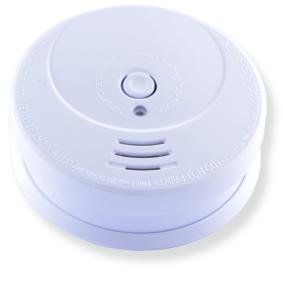

## Description

**SITERWELL GS506** smoke alarm is operated by 9V battery (6LR61 or 6F22), battery life 1 year minimum. With the photoelectric technology, it is more sensitive to detecting slow smolder fires which general thick, black smoke, little heat and may smolder for hours before bursting into flames.

| Product Name | Smoke Alarm                                        | Product number | GS506         |
|--------------|----------------------------------------------------|----------------|---------------|
| Certificate  | NF,ACTIVFIRE, BOSEC,LPCB,KRIWAN,TUV                | Life Time      | 10 years      |
| Power        | DC 9V battery operated                             | Volume         | >85dB(A)      |
| Chamber      | Photoelectric chamber for early detection          | Sensitivity    | 0.10-0.16DB/M |
| Test Button  | Test button for easy recommended weekly testing    | Color          | White         |
| Indicator    | Flash alarm indicator(red LED), Low battery signal | Size           | Ø100 * 36.8mm |