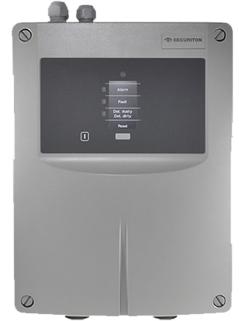

### Description

**ASD 531** offers quick commissioning and the highly professional monitoring of smaller areas and premises, and all without the need for training. The detector is configured directly on the device without the need for a PC and operation is uncomplicated. As with the two larger models, it is also equipped with the tried-and-tested HD detector with LVSC (large-volume smoke chamber). This results in outstanding sensitivity combined with an impressively long service life.

### Advantages

- Split-second, highly sensitive reaction to incipient fires
- Extremely fast alarm transmission and alarm response
- Simple handling
- Three different models for scalable, cost-effective operation
- Monitoring areas ranging from single facilities up to areas measuring 5,600 m2
- Developed in Switzerland, made in Germany
- Robust and with a very long service life