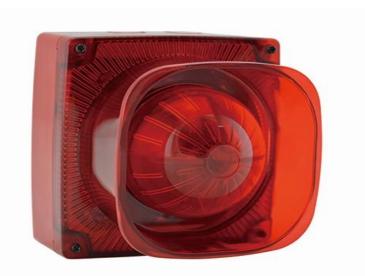

The AW-CSS2166-4W is a conventional water-proof fire strobe and sounder alarm device.

The product features a new folded horn design, LED technology and advanced optics, providing outstanding sound output and supplementary light indication at very low current draw. This device delivers outstanding quality, reliability and extended operational life, making it the ideal choice for a wide range of applications.