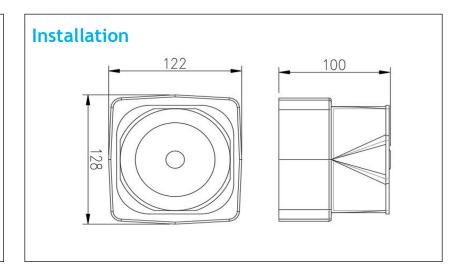

## **Technical Specification**

| Model                               | AW-CSS2166-4W                                  |
|-------------------------------------|------------------------------------------------|
| Operating Voltage                   | 12∼28 VDC                                      |
| Maximum Alarm Current               | ≤110mA @ 24 VDC                                |
| Sounder Pressure Level              | 95 ~ 115dB (Adjustable) @1m                    |
| Flash Period                        | 120 times/min                                  |
| Wiring                              | The promise of two bus system(BELL+, BELL -)   |
|                                     | Temperature range: -10 to 50°C (14~122°F)      |
| Environmental                       | Humidity: 0 to 95% RH, non-condensing          |
| Environmental  Materials and Colors | ,                                              |
|                                     | Humidity: 0 to 95% RH, non-condensing          |
| Materials and Colors                | Humidity: 0 to 95% RH, non-condensing ABS, Red |