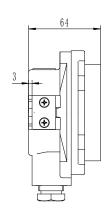

| roominoar opcomoation    |                                                                       |  |  |
|--------------------------|-----------------------------------------------------------------------|--|--|
| Model                    | AW-D135EX                                                             |  |  |
| Voltage                  | DC24V                                                                 |  |  |
| Alarm Current            | 10mA                                                                  |  |  |
| Indicator                | Standby: Green Alarm: Red                                             |  |  |
| Alarm Out                | Normal Open                                                           |  |  |
| Ex-Atex Protection Level | Exd II CT6                                                            |  |  |
| Mating Host              | AW-CFP2166 fire alarm control panel                                   |  |  |
| Outlet Thread            | G20                                                                   |  |  |
| Environmental            | Temperature range: -20 to 50°C  Humidity: 5 to 95% RH, non-condensing |  |  |
| Materials and colors     | Cast Iron, ABS, RED                                                   |  |  |
| Size                     | 135mm* 130mm* 64mm                                                    |  |  |