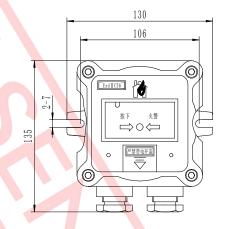

| roominoar opcomoation    |                                                                       |  |  |
|--------------------------|-----------------------------------------------------------------------|--|--|
| Model                    | AW-D135EX                                                             |  |  |
| Voltage                  | DC24V                                                                 |  |  |
| Alarm Current            | 10mA                                                                  |  |  |
| Indicator                | Standby: Green Alarm: Red                                             |  |  |
| Alarm Out                | Normal Open                                                           |  |  |
| Ex-Atex Protection Level | Exd II CT6                                                            |  |  |
| Mating Host              | AW-CFP2166 fire alarm control panel                                   |  |  |
| Outlet Thread            | G20                                                                   |  |  |
| Environmental            | Temperature range: -20 to 50°C  Humidity: 5 to 95% RH, non-condensing |  |  |
| Materials and colors     | Cast Iron, ABS, RED                                                   |  |  |
| Size                     | 135mm* 130mm* 64mm                                                    |  |  |