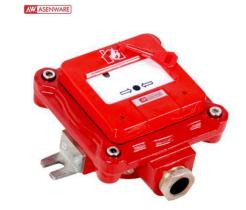

The AW-D135EX Manual manual call point has excellent explosion-proof performance. It is suitable for hazardous locations which include explosive gas environment.

After people confirm fire occurs and press the button of AW-D135EX, it will send the alarm signal to fire alarm panel.

The AW-D135EX has position indication and alarm indicator. It's very simple and easy to use.

The AW-D135EX can be compatible with most fire alarm control panels.

## **Features**

- ✓ With a reset key
- ✓ Alarm indicator
- Excellent explosion-proof performance

| -     |       |        |
|-------|-------|--------|
| hnica | OCITI | cation |
|       |       |        |
|       |       |        |