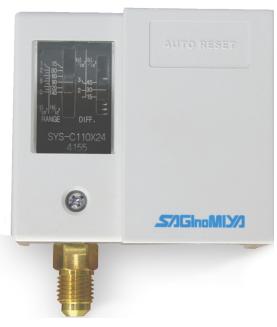

### Description

Type SYS is standard model

Reliable performance and durable product

Scale plate with significantly clear visibility compact and light weight